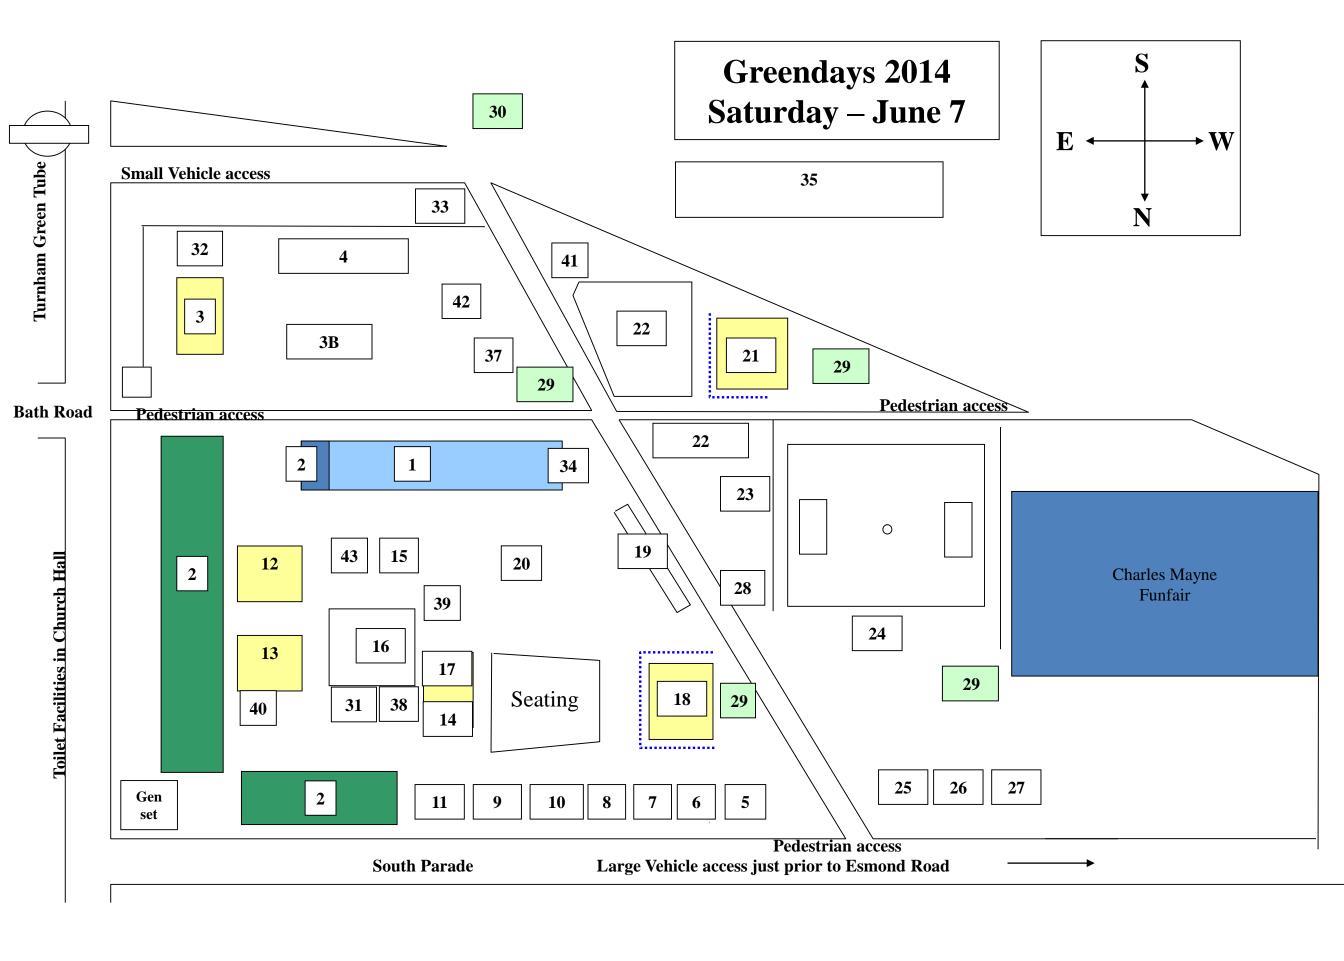

| 2014                             |                                   |
|----------------------------------|-----------------------------------|
| SATURDAY                         |                                   |
|                                  |                                   |
| • 1 - Refreshments Tent          | •21 - Children's Corner           |
| • 2 - Craft Exhibitors           | •22 - Children's Corner (games)   |
| • 3 - Beer Tent                  | •23 - Coconut Shy                 |
| 3B - Beer garden                 | •24 - Five a side Football        |
| • 4 - BBQ                        | •25 - Beat The Goalie             |
| • 5 - Ealing Bee Keepers         | •26 - Sweets U Like               |
| • 6 - Bacon Butties              | •27 - Oriental Food               |
| • 7 - International Food /Cheese | •28 - Ice Cream Van               |
| • 8 - Toys                       | •29 - Recycling Points            |
| • 9 - Books                      | •30 - Central Recycling Point     |
| •10 - Bric a Brac                | •31 - Hogarth Health Club         |
| •11 - Bedford Park Society       | •32 - Chiller Van                 |
| •12 - Church merchandise         | •33 - St John's Ambulance         |
| •12 - Charities                  | •34 - Artists at Home             |
| •13 - High Roller Tombola        | •35 - 'Cycling' Camp              |
| •13 - Cakes                      | •36 - Popcorn Bar                 |
| •13 - Win a Meal                 | •37 - Savills                     |
| •14 - Pancake/Crepe Stall        | •38 - Café2U                      |
| •15 - Neighbourhood Watch        | •39 - Shepards Bush Housing Group |
| •16 - Plants - Wheelers'         | •40 - Sam's Brasserie             |
| •17 - Sound Engineers            | •41 - MilkyMay                    |
| •18 - Stage                      | •42 - Sipsmith                    |
| •19 - Skittles                   | •43 - WWI Memorial                |
| •20 - Champagne Lottery          |                                   |