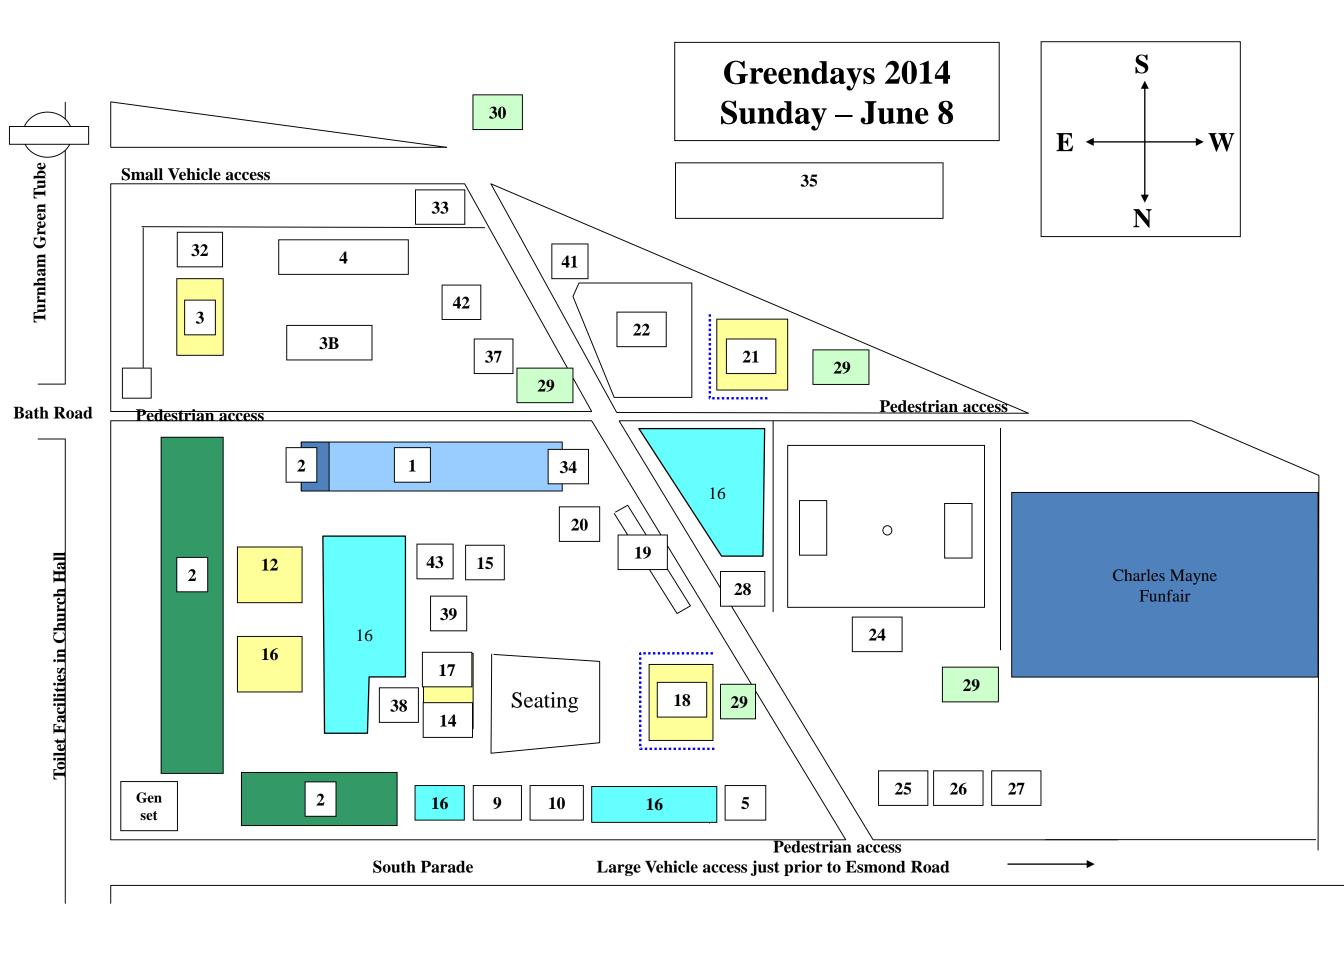

| 2014                      |                                   |
|---------------------------|-----------------------------------|
| SUNDAY                    |                                   |
| • 1 - Refreshments Tent   | •21 - Children's Corner           |
| • 2 - Craft Exhibitors    | •22 - Children's Corner (games)   |
| • 3 - Beer Tent           | •24 - Five a side Football        |
| 3B - Beer garden          | •25 - Beat The Goalie             |
| • 4 - BBQ                 | •26 - Sweets U Like               |
| • 5 - Ealing Bee Keepers  | •27 - Oriental Food               |
| • 9 - Books               | •28 - Ice Cream Van               |
| •10 - Bric a Brac         | •29 - Recycling Points            |
| •12 - Church merchandise  | •30 - Central Recycling Point     |
| •12 - Charities           | •32 - Chiller Van                 |
| •13 - High Roller Tombola | •33 - St John's Ambulance         |
| •13 - Win a Meal          | •34 - Artists at Home             |
| •14 - Pancake/Crepe Stall | •35 - 'Cycling' Camp              |
| •15 - Neighbourhood Watch | •37 - Savills                     |
| •16 - Sunday Stalls       | •38 - Café2U                      |
| •17 - Sound Engineers     | •39 - Shepards Bush Housing Group |
| •18 - Stage               | •41 - MilkyMay                    |
| •19 - Skittles            | •42 - Sipsmith                    |
|                           | •43 - WWI Memorial                |
|                           |                                   |